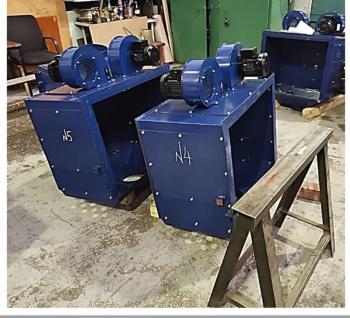

esults of work on the development of a generator for wind turbines

- 1. A set of design documentation has been translated and adapted in the amount of: 922 documents.
- 2. Replacement of materials and components for those produced in the Russian Federation in the amount of: 315 items.
- 3. There were selected and agreed upon Manufacturing technologies have been developed at the enterprises of the Ruselprom concern for manufacturing a product in a full production cycle.
- 4. The modernization of the equipment park (turning and boring two-column portal center) is being carried out and new equipment is being purchased (laser machine, lathe) to increase the volume of serial production



## Rotor manufacturing











## Stator manufacturing

















## Manufacturing of knots









# Assembly and testing





#### RUSELPROM. LTD

electric motors and complete solutions for all industries

www.ruselprom.ru mail@ruselprom.ru +7-495-713-91-10