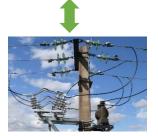

### Fault monitoring and control

Fault indicators for overhead lines

Conductor mounted fault indicators

Pole mounted fault indicators

Auxiliary communication equipment

Feeder monitors for cable lines
Intelligent disconnector for line sectioning

Fault indicators

**Overhead lines** 

Icing sensors

Digital relays

r monitor Substation telemetry unit