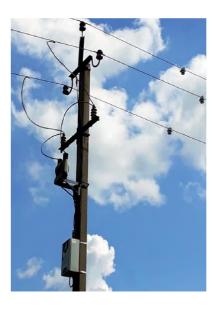

### Fault monitoring and control

Fault indicators for overhead lines

Conductor mounted fault indicators

Pole mounted fault indicators

Auxiliary communication equipment

Feeder monitors for cable lines
Intelligent disconnector for line sectioning

Fault indicators

**Overhead lines** 

Icing sensors

Digital relays

r monitor Substation telemetry unit