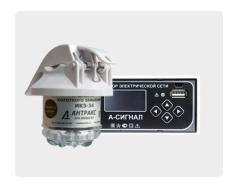

### Fault monitoring and control

Fault indicators for overhead lines

Conductor mounted fault indicators

Pole mounted fault indicators

Auxiliary communication equipment

Feeder monitors for cable lines
Intelligent disconnector for line sectioning

#### **Smart fault passage indicators:**

- Control of power line's parameters
- Precise detection of any fault process
- Multichannel information transmission

Fault indicators

**Overhead lines** 

Icing sensors

Digital relays

r monitor Substation telemetry unit