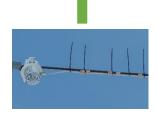

### Fault monitoring and control

Fault indicators for overhead lines

Conductor mounted fault indicators

Pole mounted fault indicators

Auxiliary communication equipment

Feeder monitors for cable lines
Intelligent disconnector for line sectioning

Fault indicators

**Overhead lines** 

Icing sensors

Digital relays

r monitor Substation telemetry unit