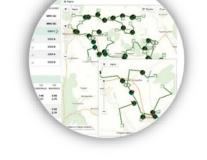

#### **Fault management GIS:**

- Localization of damaged area
- Operational management, dispatching, control and analytics
- Notifications