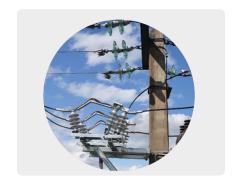

### Fault monitoring and control

Fault indicators for overhead lines

Conductor mounted fault indicators

Pole mounted fault indicators

Auxiliary communication equipment

Feeder monitors for cable lines
Intelligent disconnector for line sectioning

#### **Smart fault passage indicators:**

- Control of power line's parameters
- Precise detection of any fault process
- Multichannel information transmission