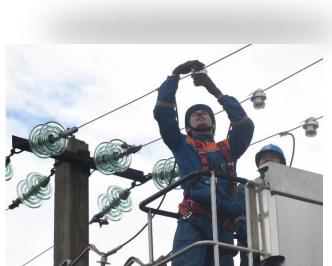

### Fault monitoring and control

Fault indicators for overhead lines

Conductor mounted fault indicators

Pole mounted fault indicators

Auxiliary communication equipment

Feeder monitors for cable lines
Intelligent disconnector for line sectioning

#### **Smart fault passage indicators:**

- Control of power line's parameters
- Precise detection of any fault process
- Multichannel information transmission

Fault indicators

**Overhead lines** 

Icing sensors

Digital relays

r monitor Substation telemetry unit