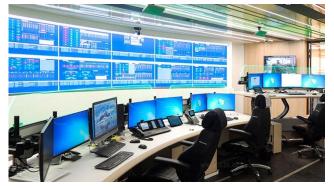

#### Grid control center

#### Local dispatching point

Control equipment measures multiple grid parameters on different level, while intelligent system KOMORSAN stores and systemizes all data.

IEC 60870-5-104 (IEC 61850)

Intelligent disconnectors