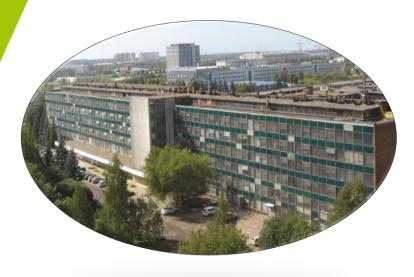

### Fault monitoring and control

Fault indicators for overhead lines

Conductor mounted fault indicators

Pole mounted fault indicators

Auxiliary communication equipment

Feeder monitors for cable lines
Intelligent disconnector for line sectioning

#### **Smart fault passage indicators:**

- Control of power line's parameters
- Precise detection of any fault process
- Multichannel information transmission