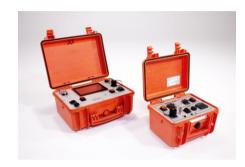

## STRUCTREPAIR REPAIR UNIT

#### Mobile process control - Basic and Professional kit

Weatherproof IP 54 box. Portable, at just 5 kg/9 kg. Integrated vacuum pump and temperature control. Process unit - Professional with data logging and remote access.

#### **Process monitoring** Data logging with remote access.

#### All in one

System for heating, vacuum, temperature control and data logging.

Justyna.Folwarczny

justyna.folwarczny@structrepair.de

M 0048 885 983 055

Tatiana Nocoń

tatiana.nocoń@structrepair.de

M 0048 885 996 972