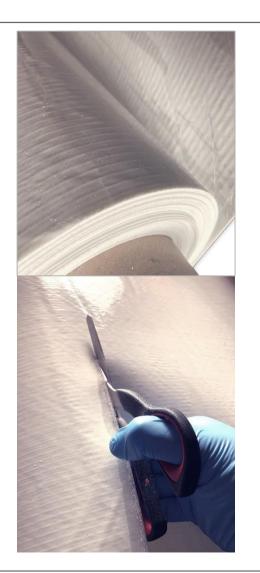

## STRUCTREPAIR SHEETS

#### Structrepair sheets.

Now, structural damage to rotor blades can be repaired efficiently in any season.

Fast Cures within 25 minutes thanks to innovative resin system.

Flexible application Structrepair can be used from 0°C and up to 100% humidity.

#### Freely moldable

Easy to mold, even on sharp edges and complex shapes.

approved according