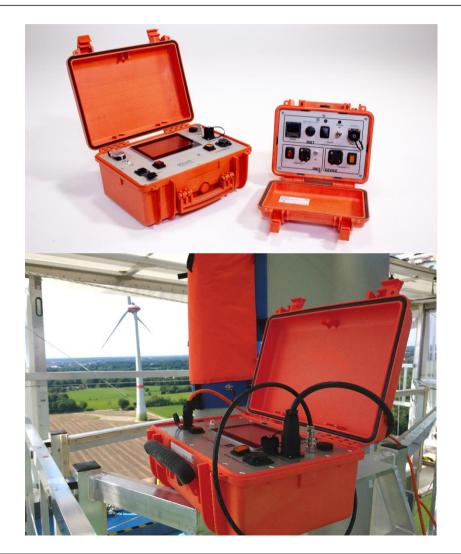

## STRUCTREPAIR REPAIR UNIT

#### Mobile process control - Basic and Professional kit

Weatherproof IP 54 box. Portable, at just 5 kg/9 kg. Integrated vacuum pump and temperature control. Process unit - Professional with data logging and remote access.

#### **Process monitoring** Data logging with remote access.

#### All in one

System for heating, vacuum, temperature control and data logging.

Justyna.Folwarczny

justyna.folwarczny@structrepair.de

M 0048 885 983 055

Tatiana Nocoń

tatiana.nocoń@structrepair.de

M 0048 885 996 972