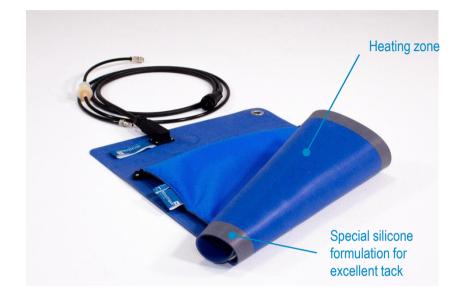

## STRUCTREPAIR HEATING MATS

#### Structrepair heating mat.

Provides heat and pressure required for curing. Guaranteed high fiber volume and low void content. Can be used at any atmospheric moisture level thanks to vacuum drying effect. Available in different sizes.

| Size S   | - | 320 mm x 300 mm  |
|----------|---|------------------|
| Size M   | - | 475 mm x 480 mm  |
| Size LE  | - | 970 mm x 375 mm  |
| Size L   | - | 925 mm x 875 mm  |
| Size XLE | - | 1745 mm x 310 mm |
| Size XL  | - | 1745 mm x 570 mm |

#### Powerful

The curing process is supported with vacuum power. Vacuum drying effect.

#### All-rounder in all matters

Very flexible and resistant silicone heating mat.