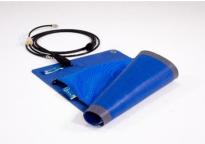

## STRUCTREPAIR HEATING MATS

#### Structrepair heating mat.

Provides heat and pressure required for curing. Guaranteed high fiber volume and low void content. Can be used at any atmospheric moisture level thanks to vacuum drying effect. Available in different sizes.

| Size S   | - | 320 mm x 300 mm  |
|----------|---|------------------|
| Size M   | - | 475 mm x 480 mm  |
| Size LE  | - | 970 mm x 375 mm  |
| Size L   | - | 925 mm x 875 mm  |
| Size XLE | - | 1745 mm x 310 mm |
| Size XL  | - | 1745 mm x 570 mm |

#### Powerful

The curing process is supported with vacuum power. Vacuum drying effect.

#### All-rounder in all matters

Very flexible and resistant silicone heating mat.